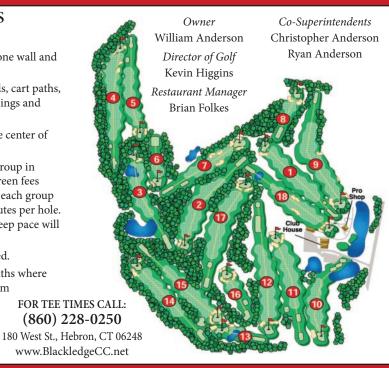

## LOCAL RULES

- USGA Rules Govern Play
- Out of Bounds depicted by stone wall and white stakes to left of Hole #9.
- Free relief from all paved roads, cart paths, maintenance roads, new plantings and yardage markers.
- All yardages are marked to the center of green.
- Please KEEP PACE with the group in FRONT of you at all times. Green fees are sold on the condition that each group average no more than 15 minutes per hole. Groups which are unable to keep pace will be asked to leave.
- Proper golfing attire is required.
- Golf carts are to be kept on paths where provided or at least 30 feet from all tees and greens. FOR TH
- No alcoholic beverages are allowed.
- Fivesomes are prohibited.